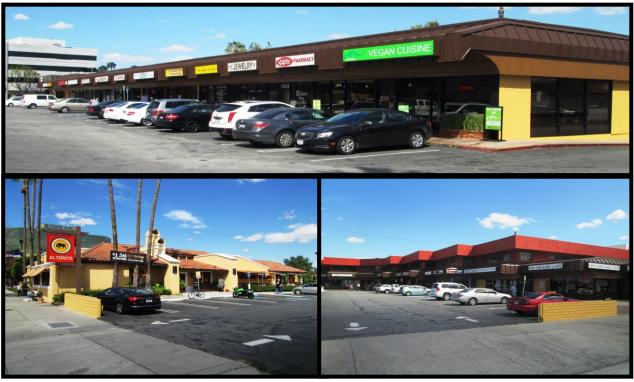

## **Prime Retail Space for Lease** 14427 1/4 - 49 1/2 VENTURA BOULEVARD

14427 ¼ - 49 ½ Ventura Boulevard **LOCATION:** 

Sherman Oaks, Ca 91423

**UNIT AVAILABLE: 14427** ¼ - 4,565 sf @ \$2.25 NNN (\$0.86)

> **14445** ¼ - 1,200 sf @ \$2.95 NNN (\$0.86) **14449** ½ - 1,708 sf @ \$2.95 NNN (\$0.86)

**OCCUPANCY: Immediate** 

**PARKING:** Good in-common parking lot

**COMMENTS:** \*Excellent location on Van Nuys & Ventura Blvd.

\*Great access to 101 & 405 freeways

\*Prominent signage & visibility

\*El Torito anchored center

\*Formerly Market